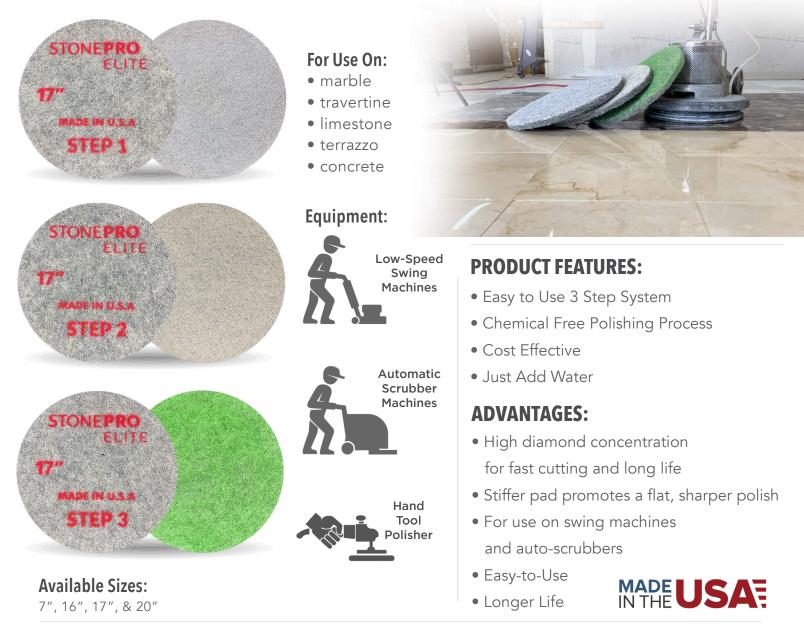

### HOW IT WORKS

Removes Scratches and Chemical Etching leaving a High Gloss Finish in **3** Easy Steps

STONEPRO

S16223

STONEPRC

STONE 226

A PALINE M

## **STEP 1**

Leaves a clean matte finish. Removes moderate to light damage, scratches, etch marks, and water marks. Smooth to the touch. Light reflectivity.

# **STEP 2**

Leaves a satin finish. For removing light scratches, etch marks, water marks and damage. More reflectivity. Cleans and prepares surface for high polish.

# STEP 3

Yields a high gloss finish. Clear reflectivity. Terrific pad for daily or weekly, cleaning and maintenance of a high gloss finish.