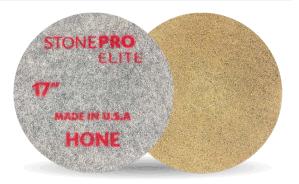

#### ALSO AVAILABLE FOR A MATTE FINISH

STEP 0 [HONE]

Leaves a natural honed finish. Ideal for maintenance on non-polished (honed) natural stone surfaces.