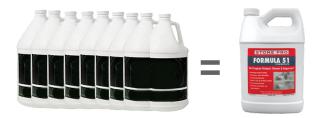

This PROFESSIONAL STRENGTH, HIGHLY CONCENTRATED cleaner has a dilution rate of 9 to 1 – 8X the industry standard.

### **PRODUCT FEATURES:**

- Non-Acidic
- Professional strength
- Dissolves grease and dirt
- Will not harm polished stone surfaces

• Highly concentrated formula - 9 to 1 dilution rate