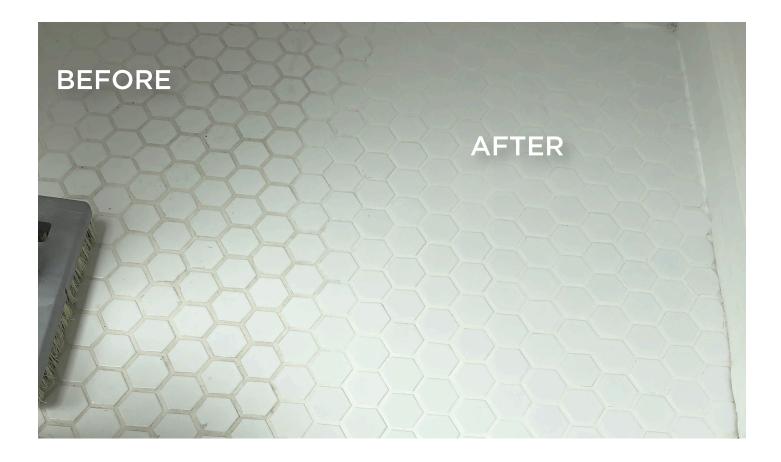

# FORMULA 51 Non-Acidic Intensive Cleaner

Formula 51 is a high pH heavy-duty alkaline degreaser and stain remover that safely removes most acrylic, wax and lacquer coatings and finishes.

Will not affect the finish of polished stone. Formula 51 also works great for removing oil stains and soils from porous surfaces such as concrete.

## **Application Instructions:**

- 1) Pour Deep Clean into a bucket or spray bottle and dilute as needed based on suggested dilution ratios.
- 2) Apply using a clean microfiber cloth, grout brush, mop or sponge.
- 3) Apply to surface and lightly agitate.
- 4) Let dwell 2 4 minutes. Don not let dry.
- 5) Rinse, vacuum or power-wash to remove dirty residue.
- 6) Rinse clean. Repeat until desired results are achieved and surface is clean.