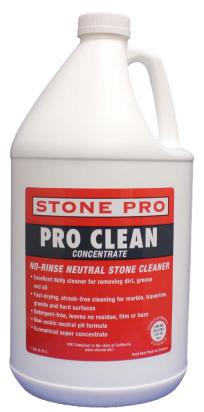

## **STONE PRO**

## PRO CLEAN

## No-Rinse Neutral Stone Cleaner

pH Neutral No-Rinse Cleaner for Natural Stone and Hard Surfaces

- pH Neutral
- Fast-drying
- Residue-free, will not dull surface
- Non-Acidic
- Economical super concentrate

Coverage: 15,000 sq. ft. per gallon when diluted 40:1