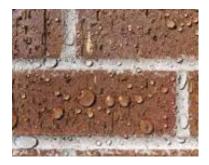

# Solvent-Based Penetrating Sealer for Concrete

**SmartSeal SB** is a solvent-based Siloxane sealer which offers superb water repellency. The solvent-based formula penetrates deep into the substrate where it chemically reacts to form a barrier of protection against water abosorbtion.

SmartSeal SB works great on concrete, brick, and masonry surfaces.

SmartSeal SB will not change the look or color of the surface.

### **PRODUCT FEATURES:**

- Solvent-Based Siloxane Technology
- Maximum protection against water
- Leaves no greasy film or residue
- Will not change color or appearance of the treated surface
- Suitable interior & exterior use