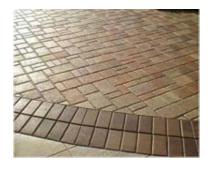

SmartSeal SB works great on concrete, brick, and masonry surfaces.

SmartSeal SB will not change the look or color of the surface.

#### For Use On:

polished concrete, steel troweled concrete, terrazzo, limestone, sandstone, saltillo, brick, concrete pavers and masonry surfaces