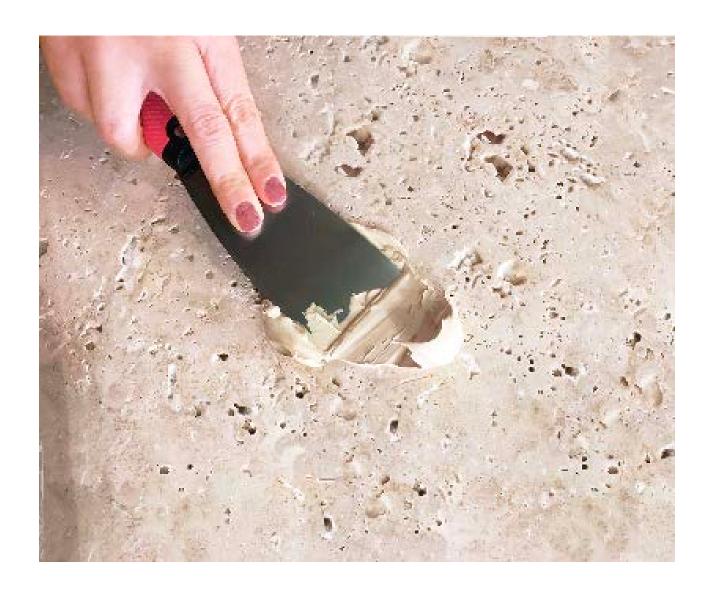

## **Application Instructions:**

For best results, surfaces must be thoroughly cleaned and dried. **TRAVERFILL PRO** is intended to be mixed with 2%-4% of the white paste hardener (BPO) by weight (golf ball size portion of resin to a pea size portion of cream hardener). Contents can be mixed with a wooden stir stick in the provided plastic lid. At a temperature of 70°F (21°C), the mixture stays workable for 4-6 minutes. Higher temperatures shorten the working time and lower temperatures extend the working time. After 20-30 minutes, the adhesive is fully cured. For indoor use only. Do NOT store above 75°F (24°C). Thoroughly rinse and clean lid before storing for future use.