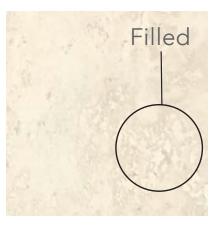

## Adhesive for filling and repairing travertine

TRAVERFILL PRO is a premium grade pre-colored adhesive designed to fill and repair travertine. This product has been engineered for maximum bonding strength for indoor applications where travertine surfaces are in need of repair or holes/pits need to be filled. TRAVERFILL PRO is easy to use which makes it ideal for both homeowners and professional fabricators and installers.