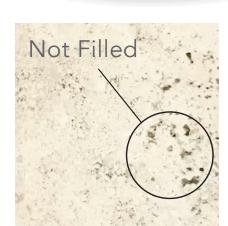

## Adhesive for filling and repairing travertine

TRAVERFILL PRO is a premium grade pre-colored adhesive designed to fill and repair travertine. This product has been engineered for maximum bonding strength for indoor applications where travertine surfaces are in need of repair or holes/pits need to be filled. TRAVERFILL PRO is easy to use which makes it ideal for both homeowners and professional fabricators and installers.